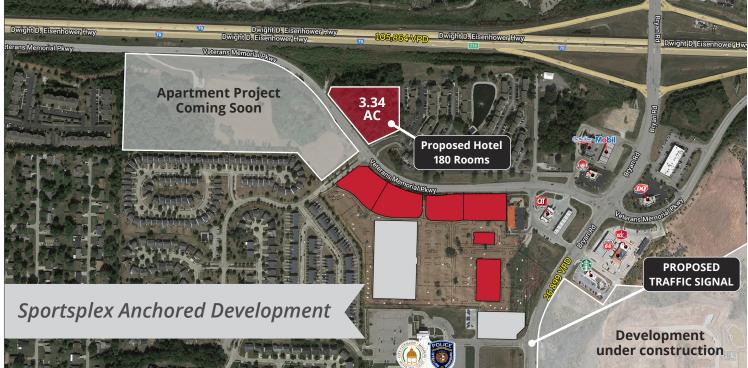

## **RETAIL BUILDINGS & LAND FOR SALE OR LEASE**

Bryan Crossings | I-70 & Bryan Road | O'Fallon, Missouri 63366 1 AC - 4 AC | 1,200 SF - 60,000 SF Proposed | Call for Details

## **PROPERTY DETAILS**

Anchored by proposed multi-sport complex - with more than 1 million estimated visits per year

Sale, ground lease

Easily accessible via Bryan Road & I-70

High-growth area convenient to all of St. Charles County

I-70: 105,864 VPD | Bryan Road: 26,899 VPD

**Evan Barnett** 314.785.7678 ebarnett@paceproperties.com

**Ryan Geringer** 314.785.7642 rgeringer@paceproperties.com

The information contained herein is not warranted, although it has been obtained from the owner/landlord of the subject property or from other sources that Pace Properties, Inc. deems reliable, and is subject to change without notice. Owner/landlord and Pace Properties, Inc. make no representations as to the environmental condition of the subject property and recommend tenant's independent investigation.